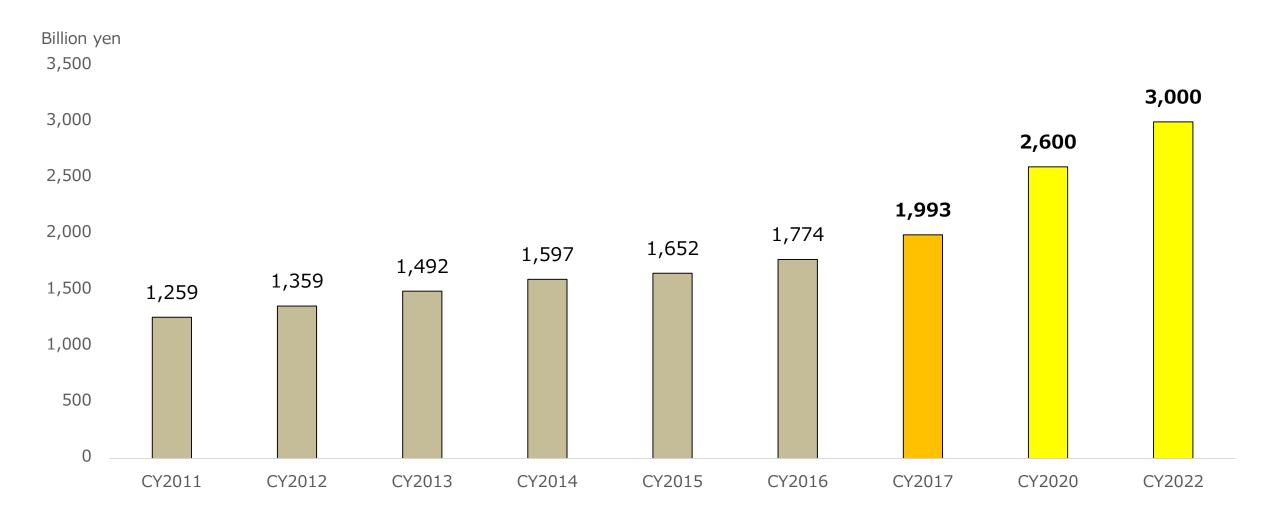

# ■ Market environment (Reuse market)

# ■ The reuse market is steadily growing. To 3 trillion yen market in 2022.

Source: The Reuse Business Journal