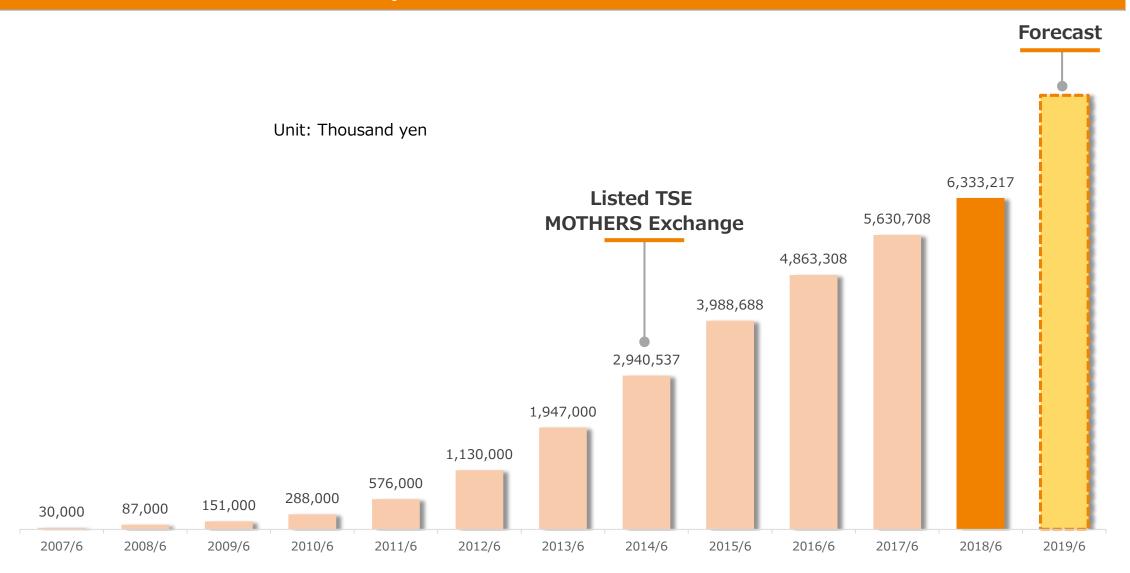

# ■ Sales Trend(Consolidated basis)

■ Sales increase for 13 consecutive years since establishment.