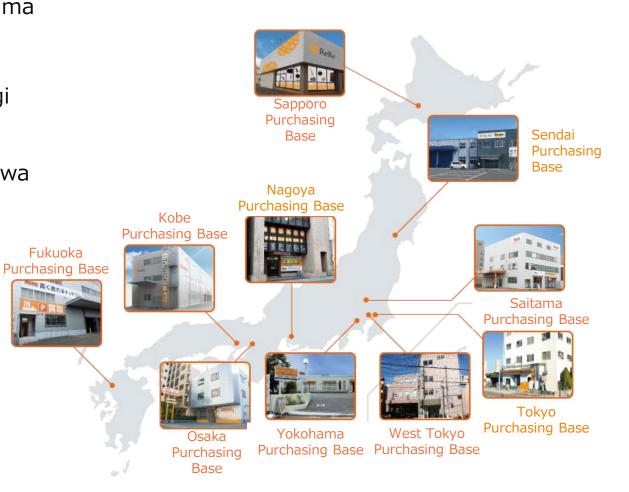

#### Purchasing Base (10 bases)

Sapporo City, Hokkaido Sendai City, Miyagi

Wako City, Saitama Koto-ku, Tokyo

Fuchu City, Tokyo Yokohama City, Kanagawa

Fukuoka

Nagoya City, Aichi Suita City, Osaka

Kobe City, Hyogo Fukuoka City, Fukuoka