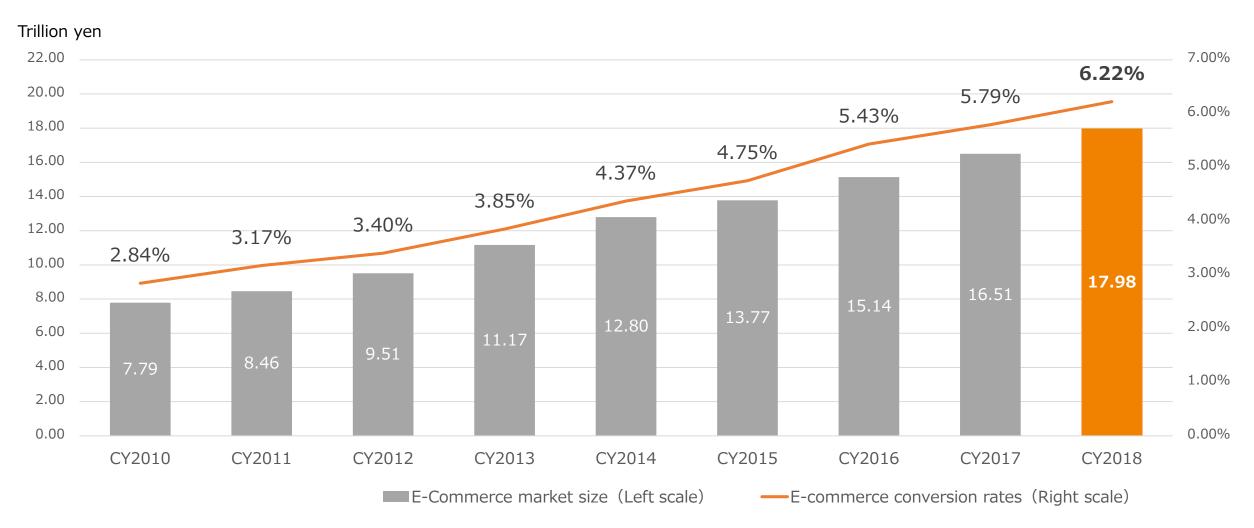

# ■ Market environment (E-Commerse)

### **■**E-commerce conversion rates exceeds 6%, market size grew almost 18 trillion yen

Source: Ministry of Economy, Trade and Industry. "FY2018 E-Commerce Market Survey"